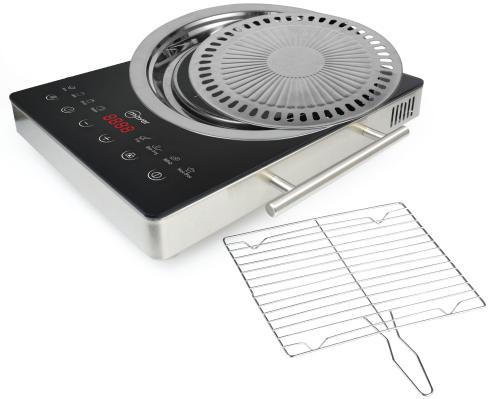

## Ceramic Cooker MMCC317

- Sensor touch control panel with LED display
  8 cooking functions: Rice, Milk, Soup, Water, Fry,
  Stir-Fry, BBQ and Hot Pot
- 8 power levels with preset temperature and power range, between 80°C-600°C and 200W-2000W respectively
- 4 hours timer
- Up to 24 hours preset timer

- Suitable for any cookware on heating base
- Child-lock safety feature
- Overheating protection
- Cool touch handles for easy to carry
- Non-slip feet
- Accessories: BBQ tray and wire rack

| Model               | MMCC317           |
|---------------------|-------------------|
| Voltage             | 220-240V~50/60Hz  |
| Wattage             | 2000W             |
| Product Dimension   | L350*W361*H65 mm  |
| Packaging Dimension | L450*W130*H378 mm |
| Net Weight          | 3.55 KGS          |
| Gross Weight        | 4.2 KGS           |