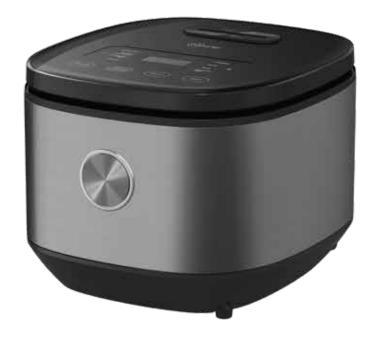

## HealthPro Lo-Sugar Rice Cooker

## MMRCD1009Cl

- 5 Layers Nano Ceramic Inner Pot Durable and Healthy
- Lo-Sugar Function for Healthy Cooking Enjoy up to 28% Fewer Carbs
- Fuzzy Logic Intelligent & Precision Cooking Technology
- 8 Preset Cooking Program Versatile Cooking
- Preset Timer Up to 24-hours
- Automatic Keep Warm Up to 24-hours
- Accessories: Nano Ceramic Coating Inner Pot, Healthy Stainless Steel Tray, Rice Spatula, Soup Ladle, Measuring Cup

| Model                  | NANADOD 100001         |
|------------------------|------------------------|
| IVIOGEI                | MMRCD1009CL            |
| Rice Capacity          | 1L                     |
| Maximum Number of Cups | 5 Cups                 |
| Voltage                | 220 - 240V ~ 50 - 60Hz |
| Wattage                | 600W                   |
| Product Dimension      | L260*W233*H197 mm      |
| Packaging Dimension    | L315*W285*H248 mm      |
| Net Weight             | 2.6 KGS                |
| Gross Weight           | 3.1 KGS                |