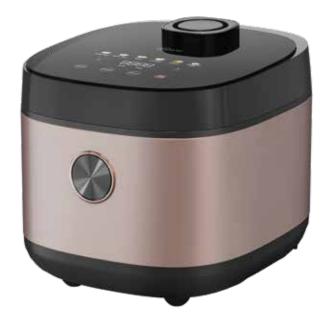

## HealthPro Lo-Sugar Rice Cooker

## MMRCD1510CL

- 5 Layers Nano Ceramic Inner Pot Durable and Healthy
- Lo-Sugar Function for Healthy Cooking Enjoy up to 28% Fewer Carbs
- Fuzzy Logic Intelligent & Precision Cooking Technology
- · Detachable Inner Lid Easy to Clean
- 6 Preset Cooking Program Versatile Cooking
- Preset Timer Up to 24-hours
- Automatic Keep Warm Up to 24-hours
- Sleek Design Digital Touch Panel
- Accessories: Nano Ceramic Coating Inner Pot, Healthy Stainless Steel Tray, Rice Spatula, Soup Ladle, Measuring Cup

| Model                  | MMRCD1510CL            |
|------------------------|------------------------|
| Rice Capacity          | 1.5L                   |
| Maximum Number of Cups | 8 Cups                 |
| Voltage                | 220 - 240V ~ 50 - 60Hz |
| Wattage                | 860W                   |
| Product Dimension      | L295*W250*H250 mm      |
| Packaging Dimension    | L382*W320*H297 mm      |
| Net Weight             | 3.6 KGS                |
| Gross Weight           | 4.1 KGS                |