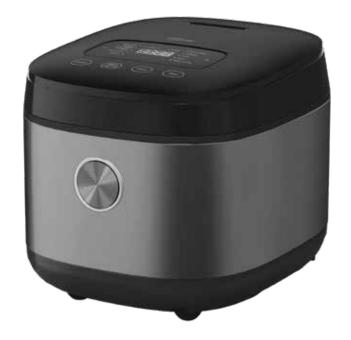

## HealthPro Lo-Sugar Rice Cooker

## MMRCD1809Cl

- 5 Layers Nano Ceramic Inner Pot Toxin Free for Safe Cooking
- Lo-Sugar Function for Healthy Cooking Enjoy up to 28% Fewer Carbs
- Fuzzy Logic Intelligent & Precision Cooking Technology
- · Detachable Inner Lid Easy to Clean
- 10 Preset Cooking Program Versatile Cooking
- Preset Timer Up to 24-hours
- Automatic Keep Warm Up to 24-hours
- Accessories: Nano Ceramic Coating Inner Pot, Healthy Stainless
  Steel Tray, Rice Spatula, Soup Ladle, Measuring Cup

| Model                  | MMRCD1809CL            |
|------------------------|------------------------|
| Rice Capacity          | 1.8L                   |
| Maximum Number of Cups | 10 Cups                |
| Voltage                | 220 - 240V ~ 50 - 60Hz |
| Wattage                | 860W                   |
| Product Dimension      | L317*W260*H213 mm      |
| Packaging Dimension    | L356*W306*H290 mm      |
| Net Weight             | 3.7 KGS                |
| Gross Weight           | 4.2 KGS                |