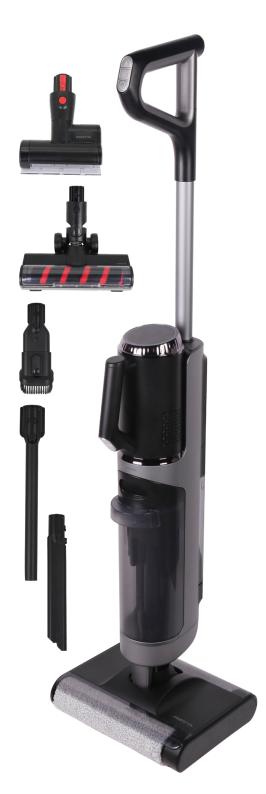

# VORTEXVAC PRO+ WITH ACCESSORIES

## **VortexVac Pro+ with Accessories**

#### **FEATURES**

- 5-in-1 Wet & Dry Vacuum
- Dual Rolling Brush for Effective Cleaning
- Twin Engine Drive 15K Motor Suction Power
- Kills Bacteria with Electrolyzed Water Technology
- Centrifugal Air Drying & Hot Air Drying
- Fast Charge in Less than 2 Hrs.