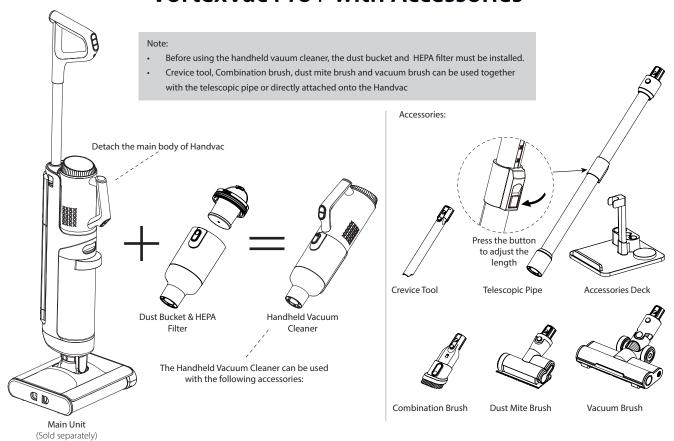

# VORTEXVAC PRO+ WITH ACCESSORIES

## **VortexVac Pro+ with Accessories**

### **ACCESSORIES USAGE RECOMMENDATIONS**

| Accesory | Recommended Scenario                                                                                                                                                                                                                                                                                                    | Accesory | Recommended Scenario                                                                                                                                                                                                                                                                                                                                                 |
|----------|-------------------------------------------------------------------------------------------------------------------------------------------------------------------------------------------------------------------------------------------------------------------------------------------------------------------------|----------|----------------------------------------------------------------------------------------------------------------------------------------------------------------------------------------------------------------------------------------------------------------------------------------------------------------------------------------------------------------------|
|          | <ul> <li>For cleaning various surfaces and handling different types of debris effectively.</li> <li>Example         <ul> <li>Upholstered sofa which has both fabric and crevices.</li> <li>Rug covered in pet hair.</li> <li>Bookshelves have collected dust and small debris between books.</li> </ul> </li> </ul>     |          | <ul> <li>For cleaning areas with tight spaces.</li> <li>Example         <ul> <li>Crumbs and debris between sofa cushions.</li> <li>Car seats and dashboard crevice.</li> <li>Venetian blinds' slats without bending or damaging them.</li> </ul> </li> </ul>                                                                                                         |
|          | <ul> <li>For cleaning various floor types and general floor cleaning tasks around the home.</li> <li>Example         <ul> <li>Hardwood floors in your living room.</li> <li>Large, carpeted area, such as a bedroom or living room.</li> <li>Tiles dry washroom bath floors.</li> </ul> </li> </ul>                     |          | <ul> <li>For cleaning high and low areas throughout your home without straining or needing additional equipment.</li> <li>Example         <ul> <li>Cobwebs and dust from high ceilings and ceiling corners.</li> <li>Underneath beds, sofas, and other low-clearance furniture.</li> <li>Fans and light fixtures are dusty and need cleaning.</li> </ul> </li> </ul> |
|          | <ul> <li>For cleaning targeting and reducing allergens in specific areas prone to dust mite infestation.</li> <li>Example         <ul> <li>Mattress to remove dust mites and allergens.</li> <li>Pillows and bedding to reduce dust mites.</li> <li>Upholstered furniture like sofas and chairs.</li> </ul> </li> </ul> |          | For storing all Mistral 5-in-1 Cordless Floor Washer Vacuum Accessories neatly in your home.                                                                                                                                                                                                                                                                         |