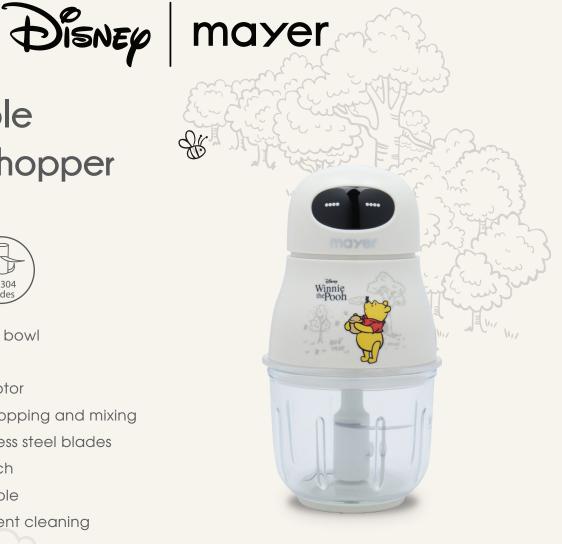

## Rechargeable **USB Food Chopper**

MMFC300

- 5mm thick glass chopper bowl
- One button control
- Powerful pure copper motor
- 3 blades for excellent chopping and mixing
- SUS304 food grade stainless steel blades
- With safety interlock switch
- Compact size and portable
- Easy usage and convenient cleaning
- With indicator light
- Non-slip feet
- Multi-functional for chopped garlic, seasonings, vegetables, minced meat, food puree, baby food, sauces, etc.

©Disney. Based on the "Winnie the Pooh" works by A.A. Milne and E.H. Shepard.